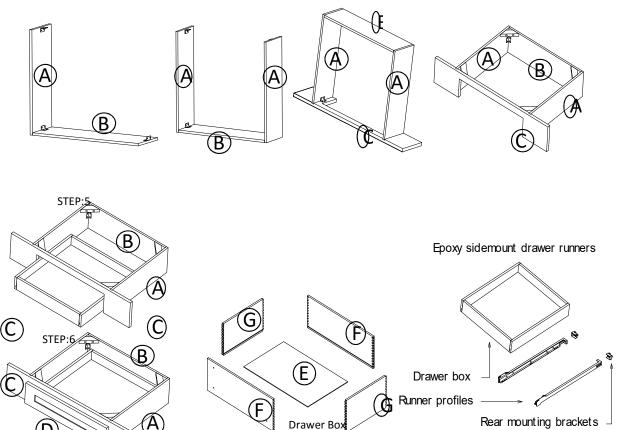

## Getting started:

prepare a protection layer, a screwdriver

STEP 1: Joint side panel with back panel

STEP 2: Joint side panel with back panel

STEP 3: Attach frame on and toekick board

STEP 4: Attach the plastic block on the top corner

STEP 5: Joint the drawer together, then install the drawer guide.

STEP 6: Fix drawer head on the drawer front and adjust the cover-space

| PARTS LIST |                           |     |  |
|------------|---------------------------|-----|--|
| NO.        | Description               | QTY |  |
| Α          | SIDE PANEL                | 2   |  |
| В          | BACK PANEL                | 1   |  |
| С          | FACE FRAME                | 1   |  |
| D          | DRAWER HEAD               | 1   |  |
| Е          | DRAWER BOX BOTTOM         | 1   |  |
| F          | DRAWER BOX FRONT AND BACK | 2   |  |
| G          | DRAWER BOX SIDE           | 2   |  |