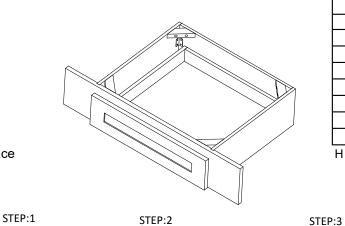

## Getting started:

prepare a protection layer, a screwdriver

STEP 1: Joint side panel with back panel

STEP 2: Joint side panel with back panel

STEP 3: Attach frame on and toekick board

STEP 4: Attach the plastic block on the top corner

STEP 5: Joint the drawer together, then install the drawer guide.

STEP 6: Fix drawer head on the drawer front and adjust the cover-space

| PARTS LIST |                           |     |  |
|------------|---------------------------|-----|--|
| NO.        | Description               | QTY |  |
| Α          | SIDE PANEL                | 2   |  |
| В          | BACK PANEL                | 1   |  |
| С          | FACE FRAME                | 1   |  |
| D          | DRAWER HEAD               | 1   |  |
| Е          | DRAWER BOX BOTTOM         | 1   |  |
| F          | DRAWER BOX FRONT AND BACK | 2   |  |
| G          | DRAWER BOX SIDE           | 2   |  |